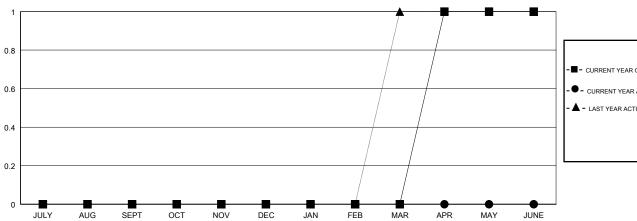

## **LOCATION PENNSYLVANIA**

Clubs RESULTS FOR 2017-2018 NEW CLUB GOAL NEW CLUBS DROPPED CLUBS QUARTER 0 0 JULY/AUG/SEPT OCT/NOV/DEC 0 0 0 JAN/FEB/MAR 0 0 APR/MAY/JUNE

| Members               |                           |                         |                                              |  |  |
|-----------------------|---------------------------|-------------------------|----------------------------------------------|--|--|
| RESULTS FOR 2017-2018 |                           |                         |                                              |  |  |
| QUARTER               | MEMBER GROWTH NET<br>GOAL | MEMBER GROWTH<br>ACTUAL | DROPPED MEMBERS ACTUAL (including transfers) |  |  |
| JULY/AUG/SEPT         | -1                        | 16                      | 18                                           |  |  |
| OCT/NOV/DEC           | -1                        | 10                      | 13                                           |  |  |
| JAN/FEB/MAR           | 0                         | 0                       | 0                                            |  |  |
| APR/MAY/JUNE          | 20                        | 0                       | 0                                            |  |  |

## GOALS AND ACTUAL NEW CLUBS CUMULATIVE