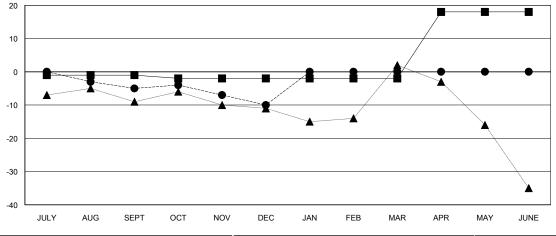

## **LOCATION PENNSYLVANIA**

Clubs RESULTS FOR 2017-2018 NEW CLUB GOAL NEW CLUBS DROPPED CLUBS QUARTER 0 0 JULY/AUG/SEPT OCT/NOV/DEC 0 0 0 JAN/FEB/MAR 0 0 APR/MAY/JUNE

| Members               |                           |                         |                                              |  |  |
|-----------------------|---------------------------|-------------------------|----------------------------------------------|--|--|
| RESULTS FOR 2017-2018 |                           |                         |                                              |  |  |
| QUARTER               | MEMBER GROWTH NET<br>GOAL | MEMBER GROWTH<br>ACTUAL | DROPPED MEMBERS ACTUAL (including transfers) |  |  |
| JULY/AUG/SEPT         | -1                        | 16                      | 18                                           |  |  |
| OCT/NOV/DEC           | -1                        | 10                      | 13                                           |  |  |
| JAN/FEB/MAR           | 0                         | 0                       | 0                                            |  |  |
| APR/MAY/JUNE          | 20                        | 0                       | 0                                            |  |  |

## GOALS AND ACTUAL MEMBERS CUMULATIVE

| - <b>■</b> - № | MEMBER GROW  | VTH NET GOA | AL.   |  |
|----------------|--------------|-------------|-------|--|
| - <b>•</b> - N | MEMBER GROV  | NTH ACTUAL  |       |  |
| - 🛦 -          | LAST YEAR ME | EMBERSHIP A | CTUAL |  |
|                |              |             |       |  |
|                |              |             |       |  |
|                |              |             |       |  |